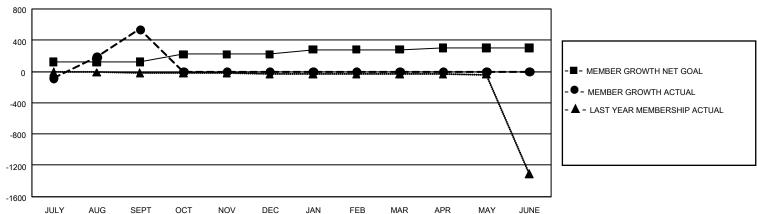

## GMT Constitutional Area 5 - C, Group C

REPORT DOES NOT INCLUDE CLUBS IN UNDISTRICTED AREAS.

| Clubs         |               |             |               | Members               |                        |                         |                                                    |  |
|---------------|---------------|-------------|---------------|-----------------------|------------------------|-------------------------|----------------------------------------------------|--|
|               | RESULTS FOR   | R 2020-2021 |               | RESULTS FOR 2020-2021 |                        |                         |                                                    |  |
| QUARTER       | NEW CLUB GOAL | NEW CLUBS   | DROPPED CLUBS | QUARTER MEME          | BER GROWTH NET<br>GOAL | MEMBER GROWTH<br>ACTUAL | DROPPED<br>MEMBERS ACTUAL<br>(including transfers) |  |
| JULY/AUG/SEPT | 0             | 0           | 0             | JULY/AUG/SEPT         | 120                    | 841                     | 238                                                |  |
| OCT/NOV/DEC   | 0             | 0           | 0             | OCT/NOV/DEC           | 100                    | 0                       | 0                                                  |  |
| JAN/FEB/MAR   | 0             | 0           | 0             | JAN/FEB/MAR           | 60                     | 0                       | 0                                                  |  |
| APR/MAY/JUNE  | 0             | 0           | 0             | APR/MAY/JUNE          | 20                     | 0                       | 0                                                  |  |